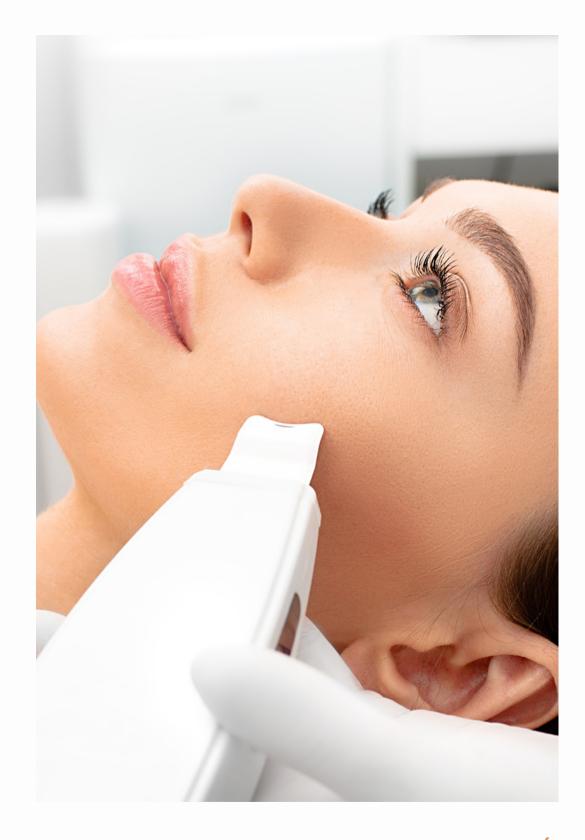

## LASER DEVICES

#### **Secret RF Duo (Microneedling)**

Secret RF Duo is a groundbreaking solution in skin revitalisation and rejuvenation. This advanced treatment combines the power of radiofrequency (RF) energy with microneedling technology to effectively target the deeper layers of the skin. Designed to address a wide array of skin concerns, from fine lines and wrinkles to acne scars and skin laxity, the Secret RF Duo works by stimulating the body's natural collagen and elastin production. The result is firmer, smoother, and more youthful-looking skin **45 mins.** 